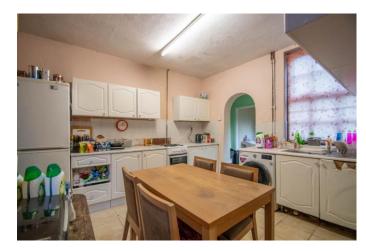

#### **Description:**

A well-presented three-bedroom end-terrace home in Astwood Bank. This property would benefit from a range of renovation works throughout.

The ground floor of the property comprises: a welcoming and spacious lounge, a fitted kitchen space with gas hob/oven, sink and space for free-standing appliances, this space also offers further rear access. The bathroom offers a bath/shower, sink and WC.