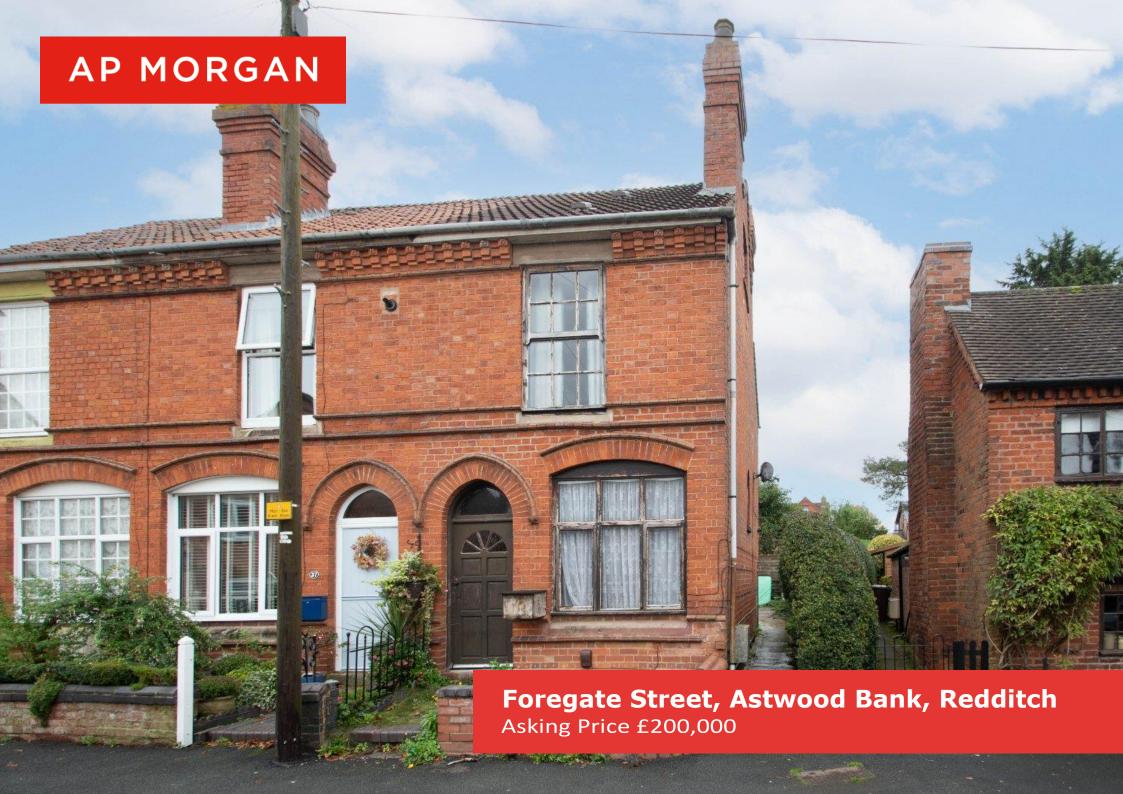

#### **Features:**

- Three-bedroom end-terrace
- Spacious lounge
- Fitted kitchen
- Downstairs bathroom
- Integral storage throughout
- Three double bedrooms
- Generous garden plot
- EPC-TBC

#### **Description:**

A well-presented three-bedroom end-terrace home in Astwood Bank. This property would benefit from a range of renovation works throughout.

The ground floor of the property comprises: a welcoming and spacious lounge, a fitted kitchen space with gas hob/oven, sink and space for free-standing appliances, this space also offers further rear access. The bathroom offers a bath/shower, sink and WC.