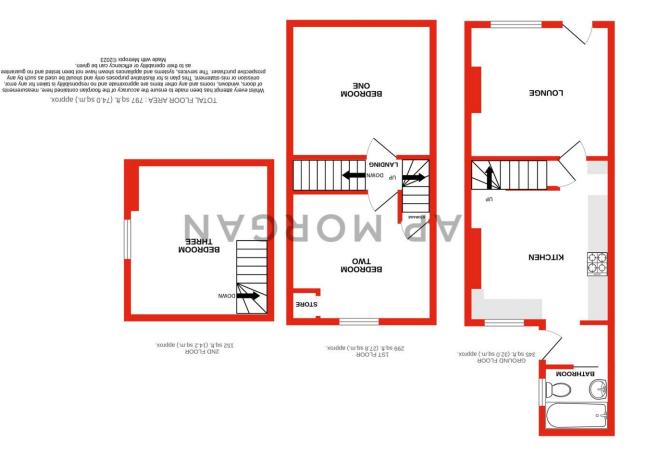

#### **Description:**

A well-presented three-bedroom end-terrace home in Astwood Bank. This property would benefit from a range of renovation works throughout.

The ground floor of the property comprises: a welcoming and spacious lounge, a fitted kitchen space with gas hob/oven, sink and space for free-standing appliances, this space also offers further rear access. The bathroom offers a bath/shower, sink and WC.

The first-floor landing establishes: bedroom one is a spacious double, bedroom two is a double with integrated under-stair storage that looks over the garden, bedroom three is a final double on the second floor that looks quaintly over the street.

#### **Details:**

**Lounge** 11'3" x 12' (3.43m x 3.66m) Both max

**Kitchen** 13'9" x 12' (4.2m x 3.66m) Both max

**Bathroom** 5'6" x 5'8" (1.68m x 1.73m) Both max

**Bedroom one** 11'2" x 12' (3.4m x 3.66m) Both max

**Bedroom two** 10'8" x 12' (3.25m x 3.66m) Both max

**Bedroom three** 13' x 12' (3.96m x 3.66m) Both max

**EPC** Rating: E

**Council Tax Band:** B (tbc by solicitors). **Tenure:** Freehold (tbc by solicitors).